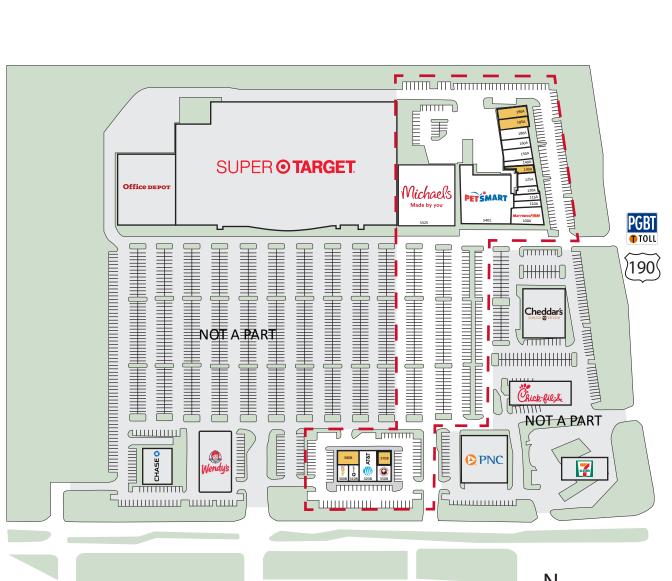

## Current Tenants

| 100A     | The Mattress Firm            | 4,000 SF  |
|----------|------------------------------|-----------|
| 110A     | Staff Sense                  | 1,200 SF  |
| 115A     | Luxury Nails                 | 1,200 SF  |
| 120A     | Major Distro Vape & Smoke    | 1,258 SF  |
| 125A     | Garland Dental               | 1,800 SF  |
| 130A     | Available                    | 1,769 SF  |
| 140A     | The UPS Store                | 1,300 SF  |
| 150A     | Music & Arts                 | 3,300 SF  |
| 160A     | LA Hair Studio               | 1,200 SF  |
| 180A     | North American Title Company | 2,727 SF  |
| 185/190A | Available                    | 3,693 SF* |
| 300B     | Tropical Smoothie            | 1,500 SF  |
| 310B     | Crumbl Cookies               | 1,280 SF  |
| 320B     | AT&T                         | 3,715 SF  |
| 350B     | Panda Express                | 2,242 SF  |
| 370B     | Available                    | 865 SF    |
| 380B     | Available                    | 1,050 SF  |
| 5325     | Michael's                    | 23,948 SF |
| 5401     | Petsmart                     | 18,875 SF |

\*Can be demised to 1.136 SF/2.734 SF

NOT TO SCALE